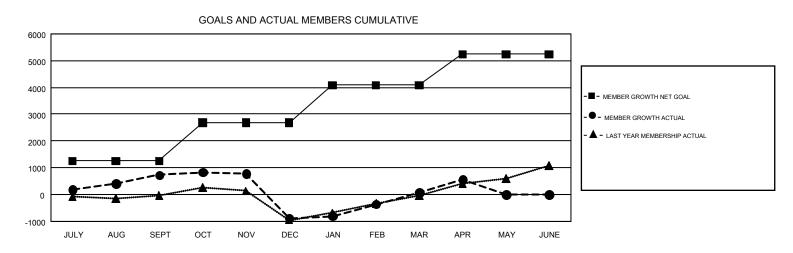

## GAT Constitutional Area 6-Africa

REPORT DOES NOT INCLUDE CLUBS IN UNDISTRICTED AREAS.

| Clubs                 |               |           |               | Members               |                           |                         |                                                    |  |
|-----------------------|---------------|-----------|---------------|-----------------------|---------------------------|-------------------------|----------------------------------------------------|--|
| RESULTS FOR 2018-2019 |               |           |               | RESULTS FOR 2018-2019 |                           |                         |                                                    |  |
| QUARTER               | NEW CLUB GOAL | NEW CLUBS | DROPPED CLUBS | QUARTER               | MEMBER GROWTH NET<br>GOAL | MEMBER GROWTH<br>ACTUAL | DROPPED<br>MEMBERS ACTUAL<br>(including transfers) |  |
| JULY/AUG/SEPT         | 27            | 33        | 12            | JULY/AUG/SEPT         | 1,250                     | 1,638                   | 802                                                |  |
| OCT/NOV/DEC           | 38            | 14        | 38            | OCT/NOV/DEC           | 1,438                     | 1,250                   | 2,766                                              |  |
| JAN/FEB/MAR           | 33            | 32        | 17            | JAN/FEB/MAR           | 1,400                     | 2,137                   | 1,022                                              |  |
| APR/MAY/JUNE          | 29            | 7         | 0             | APR/MAY/JUNE          | 1,151                     | 766                     | 223                                                |  |