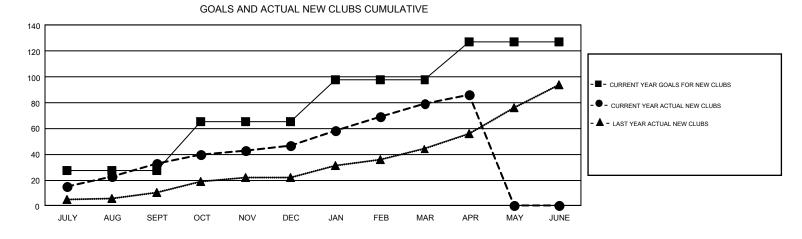

## GAT Constitutional Area 6-Africa

REPORT DOES NOT INCLUDE CLUBS IN UNDISTRICTED AREAS.

| Clubs                 |               |           |               | Members               |                           |                         |                                                    |  |
|-----------------------|---------------|-----------|---------------|-----------------------|---------------------------|-------------------------|----------------------------------------------------|--|
| RESULTS FOR 2018-2019 |               |           |               | RESULTS FOR 2018-2019 |                           |                         |                                                    |  |
| QUARTER               | NEW CLUB GOAL | NEW CLUBS | DROPPED CLUBS | QUARTER               | MEMBER GROWTH NET<br>GOAL | MEMBER GROWTH<br>ACTUAL | DROPPED<br>MEMBERS ACTUAL<br>(including transfers) |  |
| JULY/AUG/SEPT         | 27            | 33        | 12            | JULY/AUG/SEPT         | 1,250                     | 1,638                   | 802                                                |  |
| OCT/NOV/DEC           | 38            | 14        | 38            | OCT/NOV/DEC           | 1,438                     | 1,250                   | 2,766                                              |  |
| JAN/FEB/MAR           | 33            | 32        | 17            | JAN/FEB/MAR           | 1,400                     | 2,137                   | 1,022                                              |  |
| APR/MAY/JUNE          | 29            | 7         | 0             | APR/MAY/JUNE          | 1,151                     | 766                     | 223                                                |  |